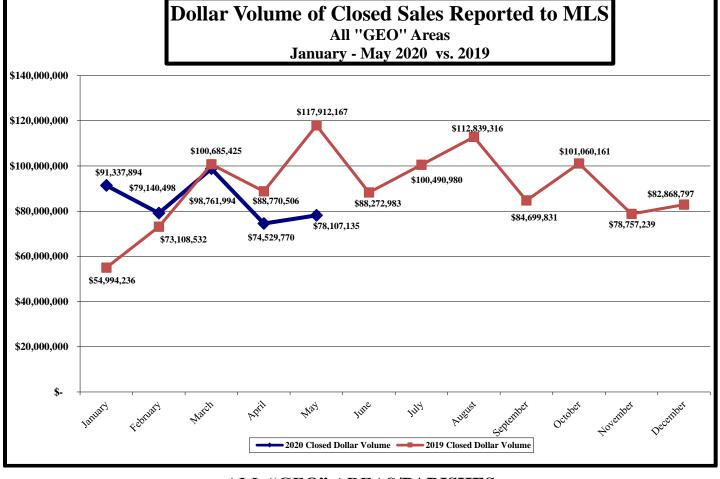

#### ALL "GEO" AREAS/PARISHES (Includes "GEO" areas outside of Lafayette Parish)

Outside Laf. Parish

5/20: \$ 19,744,758 5/19: \$ 28,873,844

(% chg.: -31.62%)

'20: \$111,556,116 '19: \$123,598,866 (% chg.: -09.74%)

'20: \$142,110 '19: \$141,417 (% chg: +00.49%) Dollar Volume of Closed Residential Sales, May 2020: \$ 78,107,135 Dollar Volume of Closed Residential Sales, May 2019: \$117,912,167

(% change for May: -33.76%)

(% change from April 2020: +04.80%)

Cumulative total January – May 2019: \$421,877,291 Cumulative total January – May 2018: \$435,470,866 (% cumulative change: -03.12%)

Average Sale Price, January - May 2020: \$196,221 Average Sale Price, January - May 2019: \$192,006 (% change in Average Sale Price: +02.20%)

Current \$ vol. compared to past years: 2013 2017 2018 \$95,016,693 (2020 \$ vol. outside Lafavette Parish \$69,260,140 \$86,337,386 \$86,255,080 \$83,323,173 \$94,797,610 +29.21% as compared to past years.) +61.07% +33.88% +29.33% +17.68% +17.41%