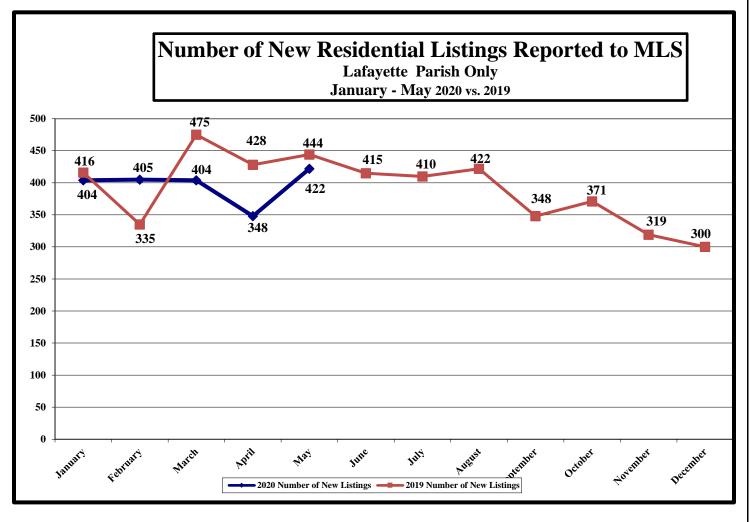

## LAFAYETTE PARISH (Excludes "GEO" areas outside of Lafayette Parish)

| New Const.                                                                                     | Re-sales                  |                                                                                                                                                                       |                                             |                                             |                                             |                                             |                                             |                                             |                                  |  |
|------------------------------------------------------------------------------------------------|---------------------------|-----------------------------------------------------------------------------------------------------------------------------------------------------------------------|---------------------------------------------|---------------------------------------------|---------------------------------------------|---------------------------------------------|---------------------------------------------|---------------------------------------------|----------------------------------|--|
| 5/20: 119<br>5/19: 60<br>+98.33%                                                               | 303<br>384<br>-21.09%     | Number of New Residential Listings Reported to MLS, May 2020: 422<br>Number of New Residential Listings Reported to MLS, May 2019: 444<br>(% change for May: -04.95%) |                                             |                                             |                                             |                                             |                                             |                                             |                                  |  |
|                                                                                                |                           |                                                                                                                                                                       | (% chan                                     | ge from Ap                                  | ril 2020: +2                                | 21.26%)                                     |                                             |                                             |                                  |  |
| '20: 446 '19: 323 +38.08%                                                                      | 1,537<br>1,775<br>-13.41% | Cumulative total, January – May 2020: 1,983<br>Cumulative total, January – May 2019: 2,098<br>(% cumulative change: -05.48%)                                          |                                             |                                             |                                             |                                             |                                             |                                             |                                  |  |
| Comparison to Past Years: #New Listings Taken # Sold Ratio – New Listings/Sold 2020 % +/- over |                           | 2013<br>1,901<br>1,302<br>1.46:1<br>+04.31%                                                                                                                           | 2014<br>1,838<br>1,255<br>1.46:1<br>+07.89% | 2015<br>1,956<br>1,290<br>1.52:1<br>+01.38% | 2016<br>2,075<br>1,196<br>1.73:1<br>-04.43% | 2017<br>2,194<br>1,303<br>1.68:1<br>-09.62% | 2018<br>2,389<br>1,373<br>1.74:1<br>-16.99% | 2019<br>2,098<br>1,394<br>1.51:1<br>-05.48% | 2020<br>1,983<br>1,365<br>1.45:1 |  |