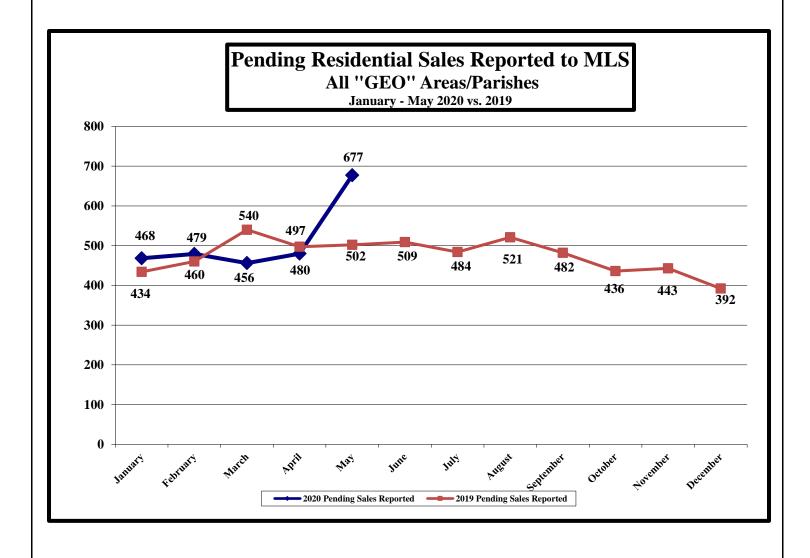

## **ALL "GEO" AREAS/PARISHES**

**Outside Lafayette Parish** 

May '20: 237 May '19: 205 (% chg: +15.61%) (Includes "GEO" areas outside of Lafayette Parish)

Number of Pending Home Sales Reported to MLS, May 2020: 677 Number of Pending Home Sales Reported to MLS, May 2019: 502 (% change for May: +34.86%)

(% change from April 2020: +41.04%)

**'20:933 '19: 926** (% chg: +00.76%)

Cumulative total, January – May 2020: 2,560 Cumulative total, January – May 2019: 2,433 (% cumulative change: +05.22%)