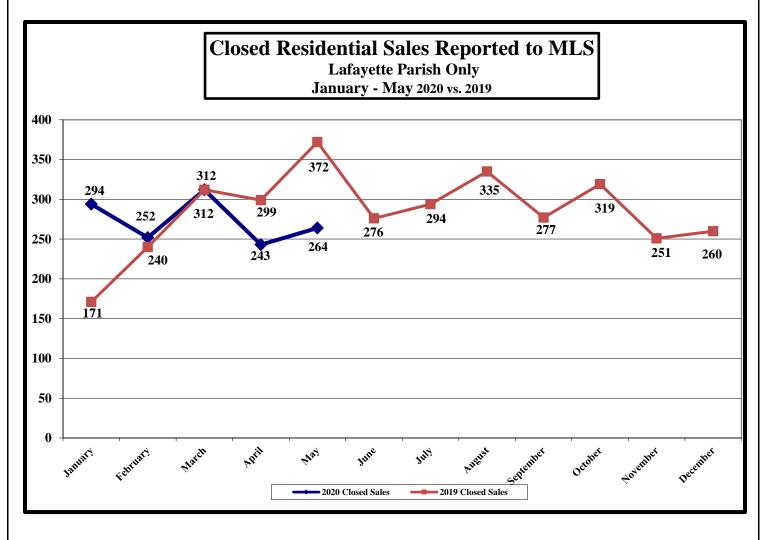

# LAFAYETTE PARISH (Excludes "GEO" areas outside Lafayette Parish)

| New Const.<br>5/20: 74<br>5/19: 86<br>-13.95% | Re-sales<br>190<br>286<br>-33.57%                             | Number of Closed Home Sales Reported to MLS, May: 2020: 264<br>Number of Closed Home Sales Reported to MLS, May: 2019: 372<br>(% change for May: -29.03%)     |  |  |  |  |  |  |  |  |
|-----------------------------------------------|---------------------------------------------------------------|---------------------------------------------------------------------------------------------------------------------------------------------------------------|--|--|--|--|--|--|--|--|
| New Const.  '20: 325  '19: 331  -01.81%       | <u>Re-sales</u><br>1,040<br>1,063<br>-02.16%                  | (% change from April 2020: +08.64%)  Cumulative total, January – May 2020: 1,365  Cumulative total, January – May 2019: 1,394  (% cumulative change: -02.08%) |  |  |  |  |  |  |  |  |
| '20: 113 days<br>'19: 134 days<br>-21 days    | 79 days<br>84 days<br>-05 days                                | Average Days on Market, January – May 2020: 87<br>Average Days on Market, January – May 2019: 96<br>(Change for January - May: -09 days)                      |  |  |  |  |  |  |  |  |
| (2020 Lafayet                                 | s Compared to Pa<br>tte Parish sales as<br>prior year's sales | $\overline{1,302}$ $\overline{1,255}$ $\overline{1,290}$ $\overline{1,196}$ $\overline{1,303}$ $\overline{1,373}$                                             |  |  |  |  |  |  |  |  |