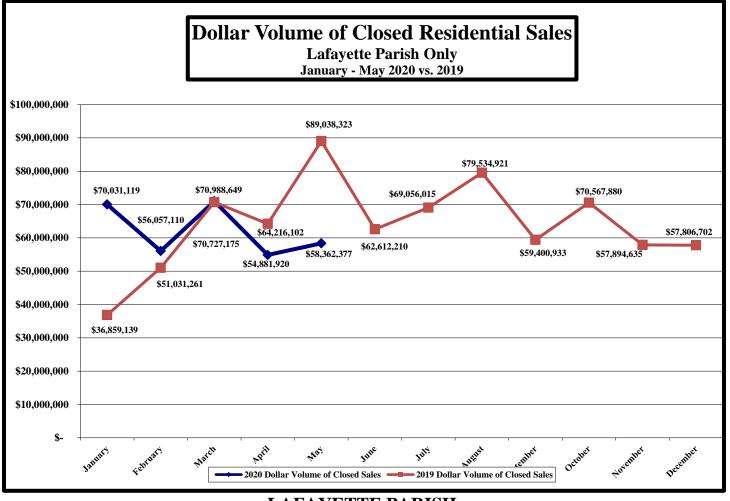

#### LAFAYETTE PARISH

(Excludes "GEO" areas outside of Lafayette Parish)

| New Const.  5/20: \$19,225,978  5/19: \$24,336,074  -21.00%  New Const. | Re-sales<br>\$39,136,399<br>\$64,702,249<br>-39.51%<br>Re-sales | Dollar Volume of Closed Residential Sales, May 2020: \$58,362,377  Dollar Volume of Closed Residential Sales, May 2019: \$89,038,323 (% change for May: -34.45%)  (% change from April 2020: +06.34%) |
|-------------------------------------------------------------------------|-----------------------------------------------------------------|-------------------------------------------------------------------------------------------------------------------------------------------------------------------------------------------------------|
| '20: \$85,734,577                                                       | \$224,586,598                                                   | Cumulative total January – May 2020: \$310,321,175                                                                                                                                                    |
| '19: \$91,231,230                                                       | \$220,640,770                                                   | Cumulative total January – May 2019: \$311,872,000                                                                                                                                                    |
| -06.02%                                                                 | +01.79%                                                         | (% cumulative change: -00.50%)                                                                                                                                                                        |
| '20: \$263,798                                                          | \$215,948                                                       | Average Sale Price, January - May 2020: \$227,341                                                                                                                                                     |
| '19: \$275,623                                                          | \$207,564                                                       | Average Sale Price, January - May 2019: \$223,724                                                                                                                                                     |
| -04.29%                                                                 | +04.04%                                                         | (% change in Average Sale Price: +-1.62%)                                                                                                                                                             |
| '20: \$220,185                                                          | \$185,600                                                       | Median Sold Price, January – May 2020: \$197,000                                                                                                                                                      |
| '19: \$228,700                                                          | \$180,000                                                       | Median Sold Price, January – May 2019: \$190,605                                                                                                                                                      |
| -03.72%                                                                 | +03.11%                                                         | (% change in Median Sold Price: +03.36%)                                                                                                                                                              |
| '20: 99.46%<br>'19: 99.47%                                              | 96.81%<br>96.70%                                                | % of List Price to Sale Price, January - May 2020: 97.53% % of List Price to Sale Price, January - May 2019: 97.50%                                                                                   |

+13.06%

**Current Sales Compared to Past Years:** 

as compared to prior years)

(2020 Lafayette Parish dollar volume \$274,467,886 \$272,969,753 \$291,624,280 \$264,487,570 \$276,507,679 \$311,029,042

2015