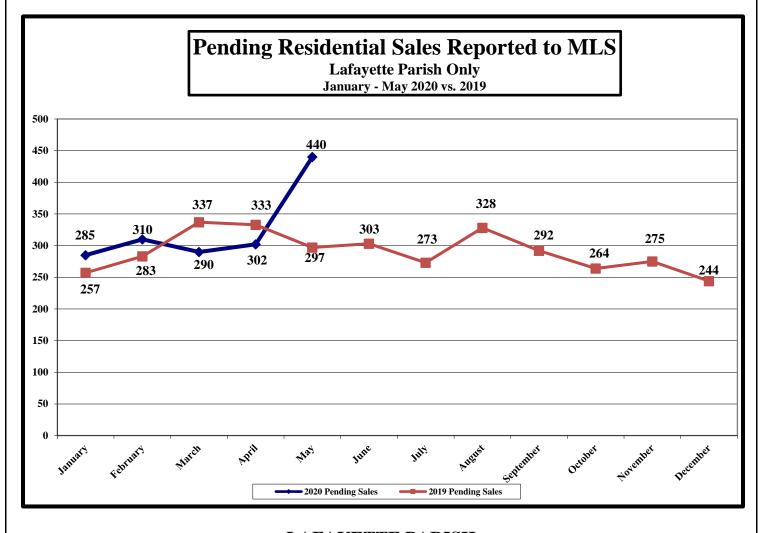

#### LAFAYETTE PARISH

(Excludes "GEO" areas outside of Lafayette Parish)

| New Collst.                       | Ke-saies              | •                                                                                                                                                         |
|-----------------------------------|-----------------------|-----------------------------------------------------------------------------------------------------------------------------------------------------------|
| 5/20: 110<br>5/19: 49<br>+124.49% | 330<br>248<br>+33.06% | Number of Pending Home Sales Reported to MLS, May 2020: 440<br>Number of Pending Home Sales Reported to MLS, May 2019: 297<br>(% change for May: +48.15%) |
| New Const.                        | Re-sales              | (% change from April 2020: +45.70%)                                                                                                                       |

Cumulative total, January – May 2020: 1,627
Cumulative total, January – May 2020: 1,627
Cumulative total, January – May 2019: 1,507
(% cumulative change: +07.96%)

New Const