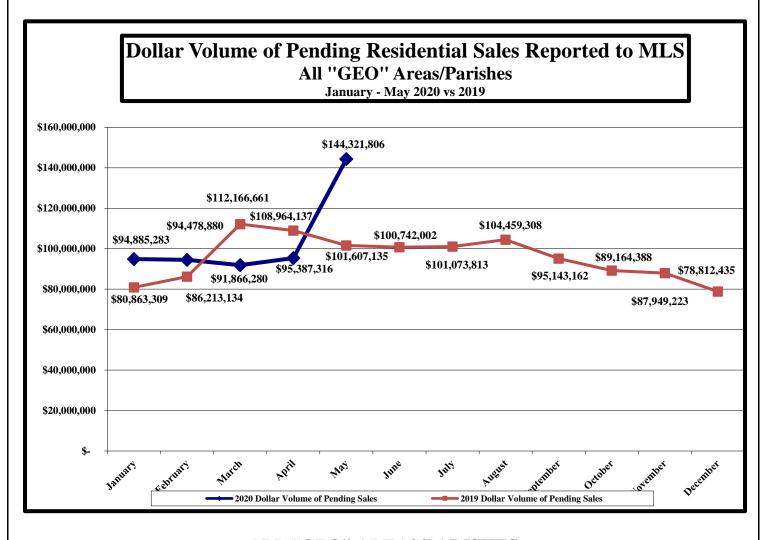

## ALL "GEO" AREAS/PARISHES (Includes "GEO" areas outside of Lafayette Parish)

Dollar Volume of Pending Home Sales, May 2020: 144,321,806 Dollar Volume of Pending Home Sales, May 2019: \$101,607,135 (% change for May: +42.04%)

(% change from April 2020: +51.30%)

Cumulative total, January – May 2020: \$520,939,565 Cumulative total, January – May 2019: \$489,814,376 (% cumulative change: +06.35%)