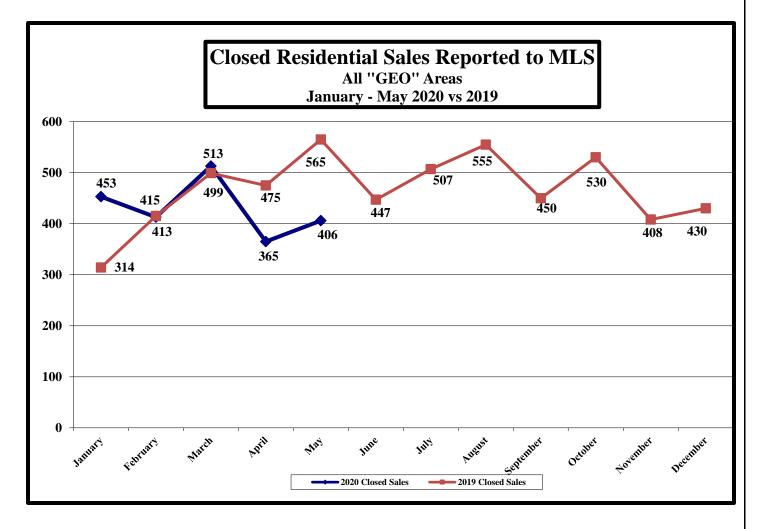

#### **Outside Lafayette Parish**

May '20: 142 May '19: 193 (% chg: -26.42%) Number of Closed Home Sales Reported to MLS, May 2020: 406 Number of Closed Home Sales Reported to MLS, May 2019: 565 (% change for May: -28.14%)

(% change from April 2020: +11.23%)

'20: 785 '19: 874 (% chg: -10.18%) Cumulative total, January – May 2020: 2,150 Cumulative total, January – May 2019: 2,268 (% cumulative change: -05.20%)

Average Days on Market, January - May 2020: 93 Average Days on Market, January - May 2019: 101 (Change for January - May: -08 days)

**Current Sales Compared to Past Years:** 2013 2014 2015 2016 2017 2018 (2020 sales outside Lafayette Parish as 593 637 607 657 729 732 compared to prior year's sales) +32.38% +23.23% +29.32% +19.48% +07.68%+07.24%