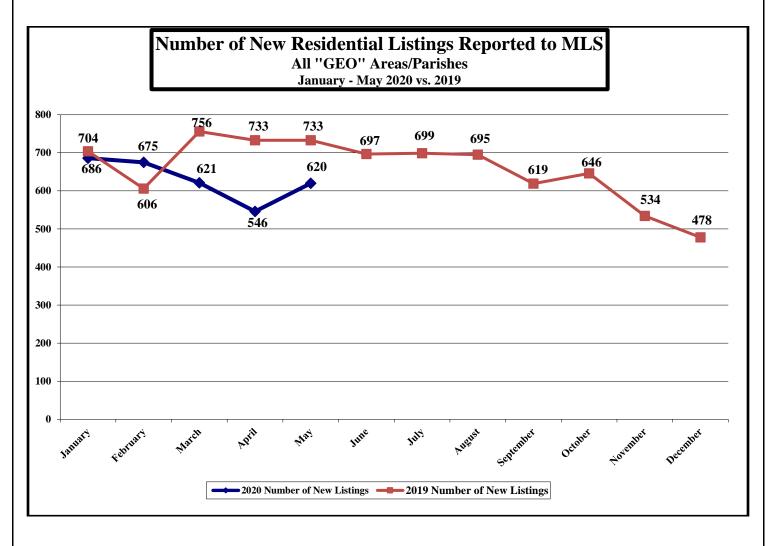

#### **ALL "GEO" AREAS/PARISHES** (Includes "GEO" areas outside of Lafayette Parish)

**Outside Lafayette Parish** 

May '20: 198 May '19: 289 (% chg: -31.49%) Number of New Residential Listings Reported to MLS, May 2020: 620 Number of New Residential Listings Reported to MLS, May 2019: 733 (% change for May: (-15.42%)

(% change from April 2020: +13.55%)

**'20: 1,165 '19: 1,435** (% chg: -18.82%)

Cumulative total, January – May 2020: 3,148 Cumulative total, January – May 2019: 3,533 (% cumulative change: -10.90%)