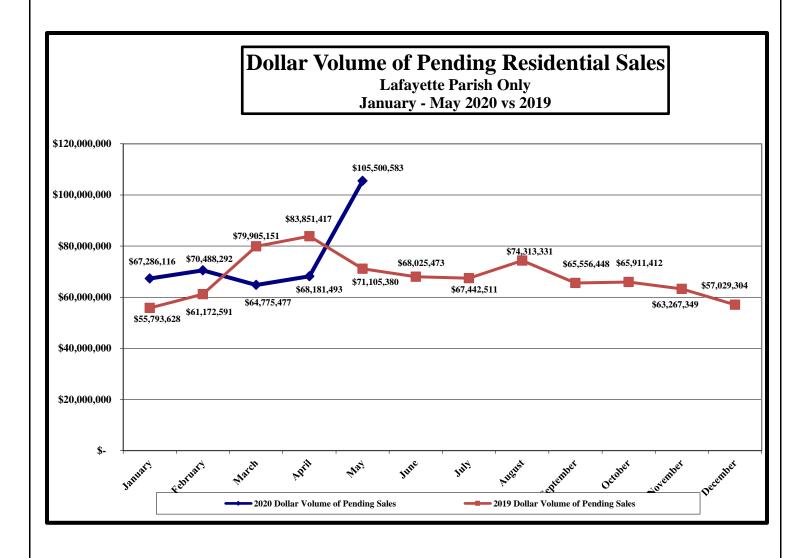

## LAFAYETTE PARISH (Excludes "GEO" areas outside of Lafayette Parish)

Dollar Volume of Pending Home Sales, May 2020: \$105,500,583 Dollar Volume of Pending Home Sales, May 2019: \$71,105,380 (% change for May: +48.37%)

(% change from April 2020: +54.73%)

Cumulative total, January – May 2020: \$376,231,961 Cumulative total, January – May 2019: \$351,828,167 (% cumulative change: +06.94%)